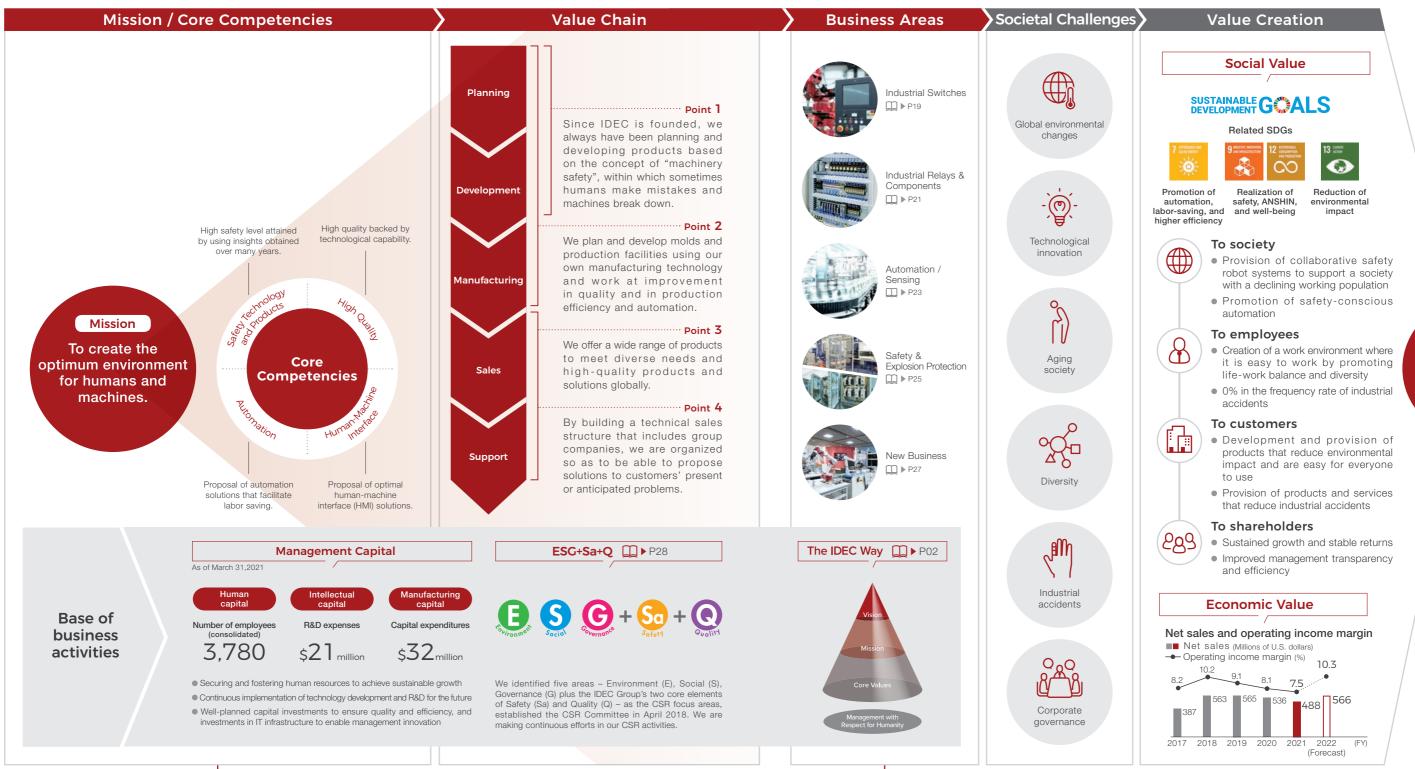

## **Value Creation Process**

From its beginning, the IDEC Group has provided products and services to society by integrating with control and safety technology in products vital to society.

Contributions to the resolution of societal challenges through our business activities include, in particular, (1) promotion of automation, labor-saving, and higher efficiency; (2) realization of safety, ANSHIN, and well-being; and (3) reduction of environmental impact in manufacturing sites as well as people's lives around the world. We aim to help build a sustainable society.