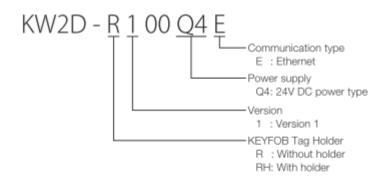

U)2015/863 Restriction of the use of certain hazardous substances

(RoHS) Directive

Applied Union harmonized legislation and references to the relevant harmonization standards used or references the other technical specifications in relation to which conformity is declared.

EN 301 489-1 V2.2.3

EN 301 489-3 V2.1.1

EN 61131-2:2007

EN 300 330 V2.1.1

EN 50364:2018

EN 50581:2012

Where applicable, the notified body

**Additional Information:** 

Signed for and on be half of the above named manufacturer:

Place and date of issue: Japan, 31<sup>th</sup>-August, 2020

Name, function : Masaki Tsuri, Executive Officer,

**Quality Assurance Center** 

Signature :

masahi Isww



Doc No. 235DOC-0166

28<sup>th</sup>-August, 2020 Page 1 of 1

## **Nomenclature**

#### • KW2D Series RFID Reader



## KW2D Special Tag



\*1 The authority for the CARD type is "T2X0: Authority 10" only.

## Cover