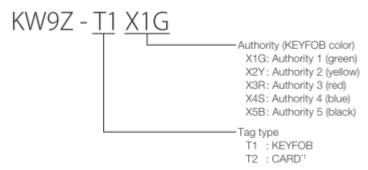

## KW2D Special Tag

\*1 The authority for the CARD type is "T2X0: Authority 10" only.